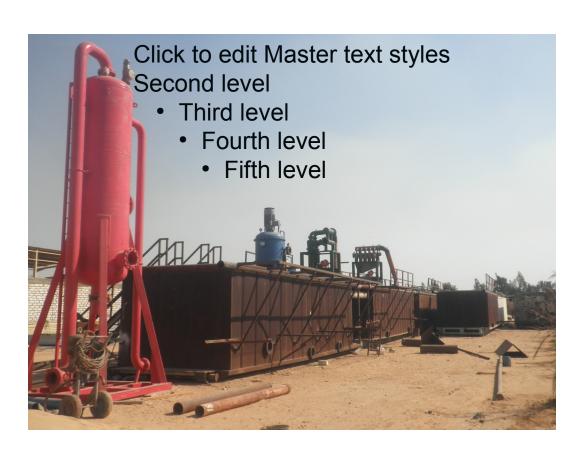

| Used/ Very<br>Good Condition | Owned  |
| 6 | Sandblasting pots with hoses 200 L                               | 4        | Clemco                       | Used/ Very<br>Good Condition | Owned  |
| 7 | Airless Spray Unit (1:68)                                        | 2        | Graco                        | Brand New                    | Owned  |
| 8 | Internal blasting unit for diameters from 4" to 8" and 8" to 36" | 4        | Clemco                       | Used/<br>Good Condition      | Owned  |
| 9 | Internal painting unit for diameters from 4" to 8" and 8" to 36" | 4        | Clemco                       | Used/ Very<br>Good Condition | Owned  |



# Fabrication of Full Mud systems







# Fabrication of Full Mud Systems





### Client: OIL & GAS Co.





















# Fabrication of Pipe Racks

# Egyptian International Group

#### **Types of Pipe Racks:**















### Steel Structures Building Fabrications



#### **Steel Structures Building Fabrications of all kinds:**







# Cable Trays







# Mobile Offices and Portable Camps









# Mobile Offices and Portable Camps













Cladding of the Interiors of Caravan





# All Stairs types









## PETRODRILLING CO.





## PETRODRILLING CO.





### Petro Services





# Petro Services, Generator House





### Petro Services





# E D C Portable Camps by EIG





## ECDC





## ECDC





#### Sand Blasting Operations





#### ECDC





#### ECDC





#### ECDC









### Build up section





#### Steel Structures Fabrication









#### Egyptian International Group