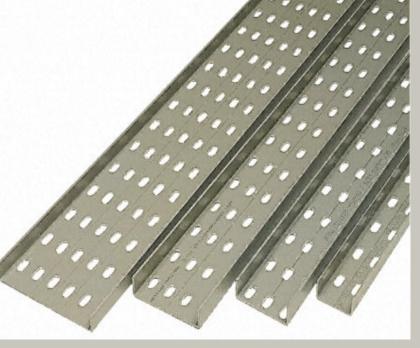

| 2        | Graco                        | Brand New                    | Owned  |
| 8 | Internal blasting unit for diameters from 4" to 8" and 8" to 36" | 4        | Clemco                       | Used/<br>Good Condition      | Owned  |
| 9 | Internal painting unit for diameters from 4" to 8" and 8" to 36" | 4        | Clemco                       | Used/ Very<br>Good Condition | Owned  |



# Fabrication of Full Mud systems







# Fabrication of Full Mud Systems





### Client: OIL & GAS Co.





















# Fabrication of Pipe Racks

# Egyptian International Group

#### **Types of Pipe Racks:**















### Steel Structures Building Fabrications



#### **Steel Structures Building Fabrications of all kinds:**







# Cable Trays







# Mobile Offices and Portable Camps









# Mobile Offices and Portable Camps













Cladding of the Interiors of Caravan





# All Stairs types









## PETRODRILLING CO.





## PETRODRILLING CO.





### Petro Services





# Petro Services, Generator House





### Petro Services





# E D C Portable Camps by EIG





## ECDC





## ECDC





#### Sand Blasting Operations





#### ECDC





#### ECDC





#### ECDC









### Build up section





#### Steel Structures Fabrication









#### Egyptian International Group

**Equipment Rentals** 



#### **Equipment Rentals**

Scaffolding and scaffolding accessories

Iron and steel materials and fabrication equipment

Welding Equipment (Electric and Diesel Driven)

Air compressors and generators

Sandblasting and