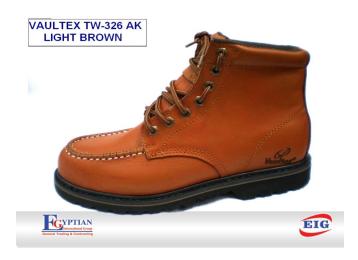

#### FEET PROTECTION

Safety shoes Italian, Chinese, American

Paint mask, sponge with filter

Ear plug

Safety belt, parachute complete with shock absorber

Waist safety belt

Standard and safety boot

P V C coated glovs

AIRLINE FILTER