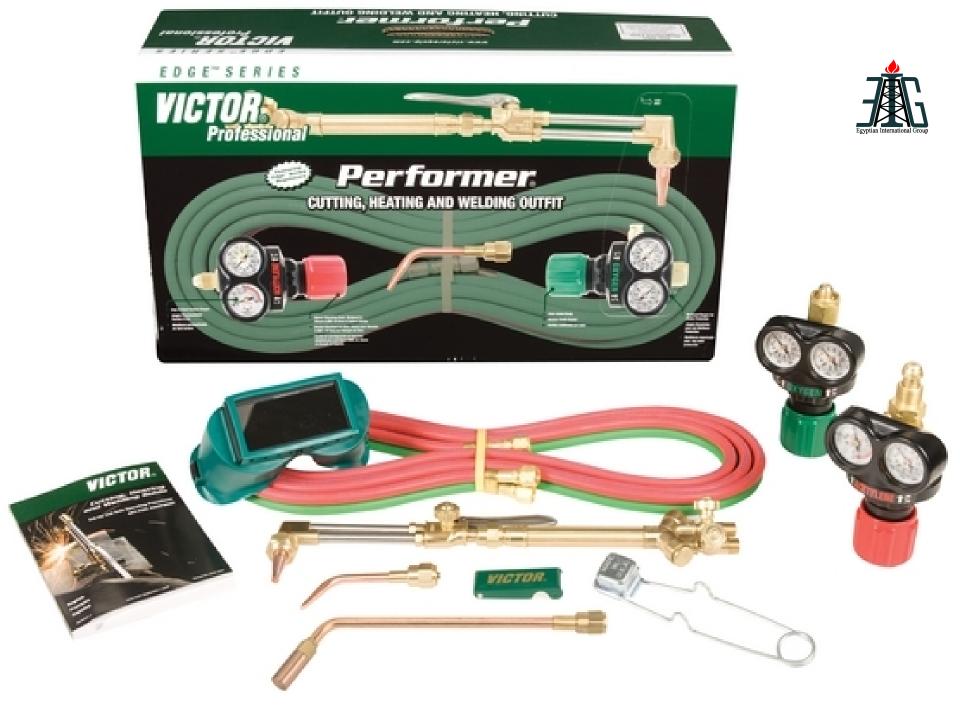

Cutting torch (original & compatible)

Cutting torch (American Victor complete, single)

Welding torch

Cup brushes and Chinese disc free or interlaced Chinese and Spanish

Italian or Chinese welding face

Welding, single & twin hose

## Welding torch

#### NOT JUST SAFE. VICTOR SAFE.

Follow these rules for maximum safety on the job.

1-800-426-1888 www.victorequip.com

Read operating instructions carefully before using equipment. A guide to safe operation is included in all Victor outfits.