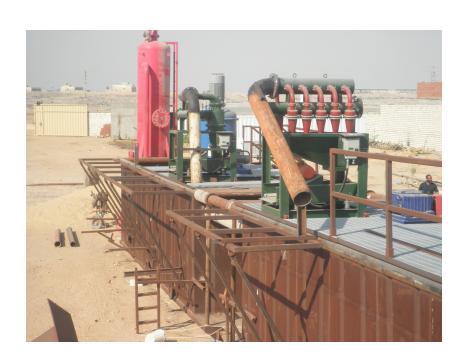

led cutting machine                                       | 1        | Vector                       | Used/ Very<br>Good Condition | Owned  |
| 6 | Sandblasting pots with hoses 200 L                               | 4        | Clemco                       | Used/ Very<br>Good Condition | Owned  |
| 7 | Airless Spray Unit (1:68)                                        | 2        | Graco                        | Brand New                    | Owned  |
| 8 | Internal blasting unit for diameters from 4" to 8" and 8" to 36" | 4        | Clemco                       | Used/<br>Good Condition      | Owned  |
| 9 | Internal painting unit for diameters from 4" to 8" and 8" to 36" | 4        | Clemco                       | Used/ Very<br>Good Condition | Owned  |



# Fabrication of Full Mud systems







# Fabrication of Full Mud Systems





### Client: OIL & GAS Co.





















# Fabrication of Pipe Racks

# Egyptian International Group

#### **Types of Pipe Racks:**















### Steel Structures Building Fabrications



#### **Steel Structures Building Fabrications of all kinds:**







# Cable Trays







# Mobile Offices and Portable Camps









# Mobile Offices and Portable Camps













Cladding of the Interiors of Caravan





# All Stairs types









## PETRODRILLING CO.





## PETRODRILLING CO.





### Petro Services





# Petro Services, Generator House





### Petro Services





# E D C Portable Camps by EIG





## ECDC





## ECDC





#### Sand Blasting Operations





#### ECDC





#### ECDC





#### ECDC









### Build up secti