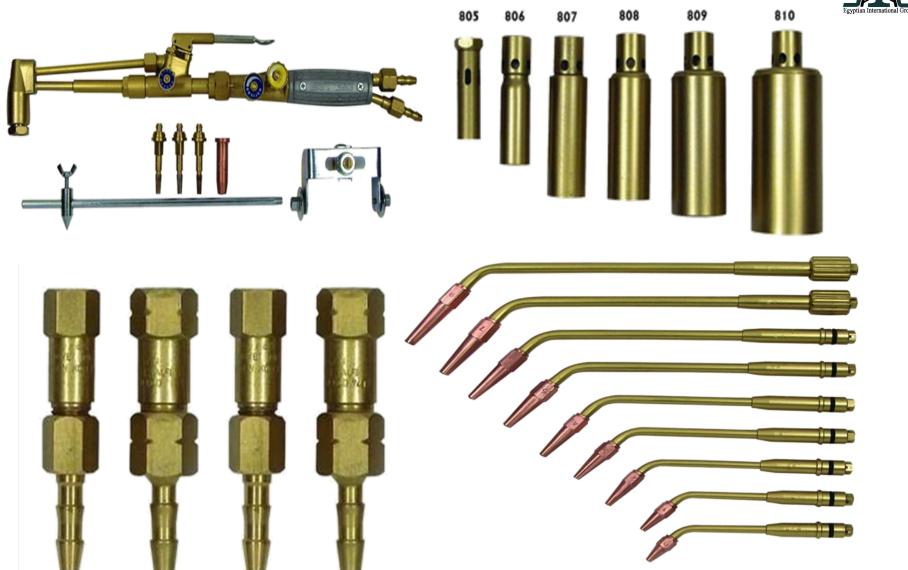

#### Welding Equipment

| T 4 7 7 |       |        | •      | ment   |
|---------|-------|--------|--------|--------|
| 1/1/0   | din   | 10 L'C | 111111 | mont   |
| V V 🗀   |       | ואם עו |        | 116111 |
| , , C   | LULL. |        | 10101  |        |
|         |       |        |        |        |

**Cutting discs** 

Welding machines

**Grinding discs** 

Welding electrode (Orlecon, Ethab, Bohler) "standard / steel)

Welding electrode CO2

Welding gloves

Welding tools

Torches Angle grinder Makita & Bosch

Cutting torch (original & compatible)

Cutting torch (American Victor complete, single)

Welding torch

Cup brushes and Chinese disc free or interlaced Chinese and Spanish

Italian or Chinese welding face

Welding, single & twin hose

Welding Italian cable

معدات اللحام

ماكينات اللحام

حجر قطعية

حجر جلخ

"سلك لحام أورليكون – ابثاب ويوهلر "صلب وعادي

CO2 سلك لحام

جوانتات لحام

عدد لحام

صواريخ ماكيتا وبوش

لمبة قطعية لوران الفرنساوي الأصلى والعادي

لمبة قطعية فيكتور الأمريكي (شنطة كاملة أو

(منفردة

لمنة لحام

فرشية سيلك كوباية واستطوانة صيني محدولة وحرة

صینی واسیانی

وش لحام ايطالي أو صيني

خراطيم لحام مفردة ومجوز

كيل لحام انطالي

#### Welding machines

Welding electrode (Orlecon, Ethab, Bohler) standard / steel)

## Welding torch