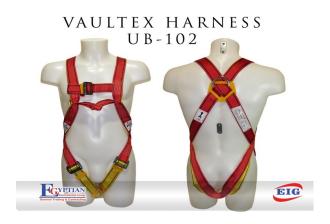

#### Industrial Safety

Fire extinguisher

Alarm device

**Overalls** 

Safety goggles Chinese, , American)

Welding gloves, welding, sandblast & workers

Head helmet, or imported

Fire blanket

Safety shoes Italian, Chinese, American

Paint mask, sponge with filter

Ear plug

Safety belt, parachute complete with shock absorber

Waist safety belt

Standard and safety boot

P V C coated glovs

AIRLINE FILTER

#### HAND PROTECTION

STANDARD RIGGER

#### **WORK WEAR**