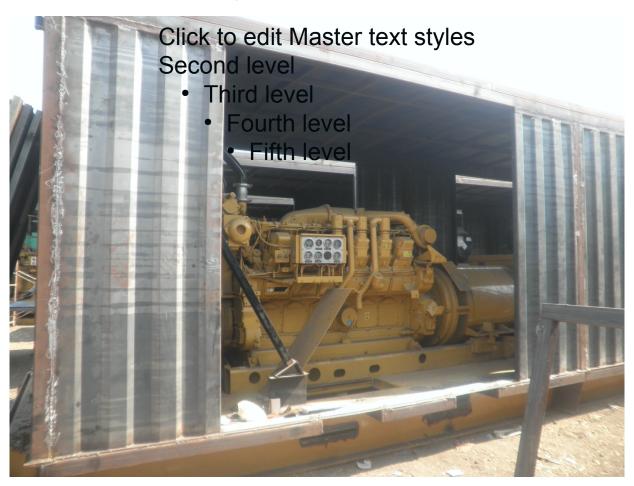

9 | Internal painting unit for diameters from 4" to 8" and 8" to 36" | 4        | Clemco                       | Used/ Very<br>Good Condition | Owned  |



# Fabrication of Full Mud systems







# Fabrication of Full Mud Systems





### Client: OIL & GAS Co.





















# Fabrication of Pipe Racks

# Egyptian International Group

#### **Types of Pipe Racks:**















### Steel Structures Building Fabrications



#### **Steel Structures Building Fabrications of all kinds:**







# Cable Trays







# Mobile Offices and Portable Camps









# Mobile Offices and Portable Camps













Cladding of the Interiors of Caravan





# All Stairs types









## PETRODRILLING CO.





## PETRODRILLING CO.





### Petro Services





# Petro Services, Generator House





### Petro Services





# E D C Portable Camps by EIG





## ECDC





## ECDC





#### Sand Blasting Operations





#### ECDC





#### ECDC





#### ECDC









### Build up section





#### Steel Structures Fabrication









#### Egyptian International Group

**Equipment Rentals** 



#### **Equipment Rentals**

Scaffolding and scaffolding accessories

Iron and steel materials and fabrication equipment

Welding Equipment (Electric and Diesel Driven)

Air compressors and generators

Sandblasting and painting equipment (blastings pot, internal blasting and coating equipment, airless pumps)



### Egyptian International Group

**Supplies** 



#### **Supplies:**

Sandblasting and Coating equipment

Welding Equipment

Industrial Safety and HSE requirements

Scaffolds and acces