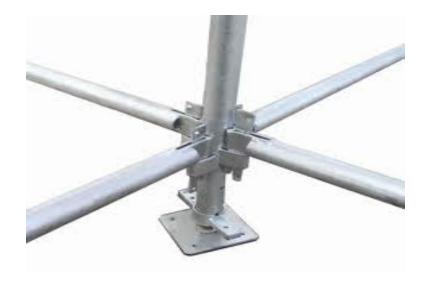

#### Scaffolds

Scaffolds السقالات Scaffolds SGB, Akro & accessories واكرو وجميع مستلزماتها من SGB سقالات شباك 2.40 متر ، 2.20 متر ، 2 متر Frame 2.40m, 2.20m, 2m Ledger & X-brace براندة ومقص forged Double Coupler كلبسات فورجيت ثابت Forged Swivel Coupler كلبسات فورجت متحرك Beam Clamp-Girder Coupler كلبسات كمرة **Putlog Coupler** كلىسات كف Sleeve Coupler كلبسات وصلة بين ماسورتين Toe Board Bracket كلبسات زاوية وصلة بين ماسورتين كفين Fencing Coupler وصلة بين ماسورتين داخلي Joint Pin Tie Rod جاويط ربط Wing Nut عصفورة ربط التايرود **Prop Sleeve** جهاز دعامة ملحقات -فنجان علوى وسفلى وعارضة Cup –loc Accessories u U-Head Jack Base Jack - قاعدة ثابتة –يلتة Wheel عحلة سقالة مسمار کلیس Tee-Bolt Cantilever Frame کابولی Universal Jack فتيل قلاووظ بالعصفورة Scaffold Tubes - steel pipe مواسير حديد سقالة Board -Wood لوح خشب بنطی and scaffold requirements وكل ما يخص ويلزم السقالات

#### Scaffolds