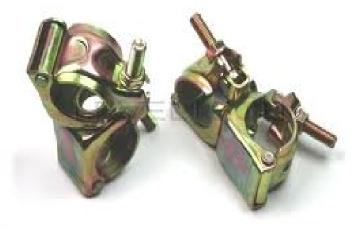

#### Scaffolds

Scaffolds السقالات Scaffolds SGB, Akro & accessories واكرو وجميع مستلزماتها من SGB سقالات شباك 2.40 متر ، 2.20 متر ، 2 متر Frame 2.40m, 2.20m, 2m Ledger & X-brace براندة ومقص forged Double Coupler كلبسات فورجيت ثابت Forged Swivel Coupler كلبسات فورجت متحرك Beam Clamp-Girder Coupler كلبسات كمرة **Putlog Coupler** كلىسات كف Sleeve Coupler كلبسات وصلة بين ماسورتين Toe Board Bracket كلبسات زاوية وصلة بين ماسورتين كفين Fencing Coupler وصلة بين ماسورتين داخلي Joint Pin Tie Rod جاويط ربط Wing Nut عصفورة ربط التايرود **Prop Sleeve** جهاز دعامة ملحقات -فنجان علوى وسفلى وعارضة Cup –loc Accessories u U-Head Jack Base Jack - قاعدة ثابتة –يلتة Wheel عحلة سقالة مسمار کلیس Tee-Bolt Cantilever Frame کابولی Universal Jack فتيل قلاووظ بالعصفورة Scaffold Tubes - steel pipe مواسير حديد سقالة Board -Wood لوح خشب بنطی and scaffold requirements وكل ما يخص ويلزم السقالات

#### Scaffolds