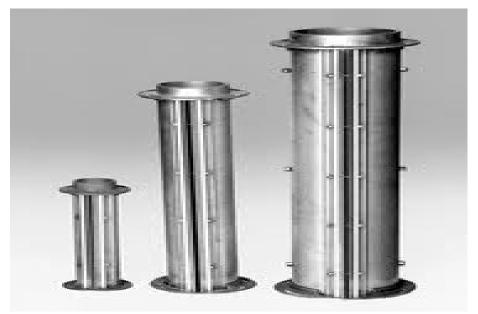

# Equipment List Owned by EIG

| # | Equipment Description                                            | Quantity | Manufacturer                 | Status                       | Source |
|---|------------------------------------------------------------------|----------|------------------------------|------------------------------|--------|
| 1 | Air Compressor 175 L/min                                         | 2        | Atlas Copco<br>(German Made) | Used/ Very<br>Good Condition | Owned  |
| 2 | Welding Machine (diesel powered)                                 | 4        | Miller                       | Used/ Very<br>Good Condition | Owned  |
| 3 | Welding Machine (Electric driven) 600<br>Ampere.                 | 4        | Miller                       | Used/ Very<br>Good Condition | Owned  |
| 4 | 8 in 1 Welding Machine                                           | 1        |                              | Used/ Very<br>Good Condition | Owned  |
| 5 | Gas Fueled cutting machine                                       | 1        | Vector                       | Used/ Very<br>Good Condition | Owned  |
| 6 | Sandblasting pots with hoses 200 L                               | 4        | Clemco                       | Used/ Very<br>Good Condition | Owned  |
| 7 | Airless Spray Unit (1:68)                                        | 2        | Graco                        | Brand New                    | Owned  |
| 8 | Internal blasting unit for diameters from 4" to 8" and 8" to 36" | 4        | Clemco                       | Used/<br>Good Condition      | Owned  |
| 9 | Internal painting unit for diameters from 4" to 8" and 8" to 36" | 4        | Clemco                       | Used/ Very<br>Good Condition | Owned  |