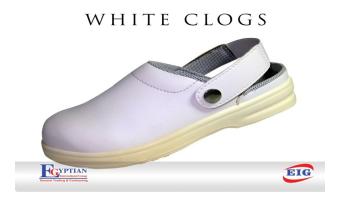

#### FEET PROTECTION

Safety shoes Italian, Chinese, American

Paint mask, sponge with filter

Ear plug

Safety belt, parachute complete with shock absorber

Waist safety belt

Standard and safety boot

P V C coated glovs

AIRLINE FILTER