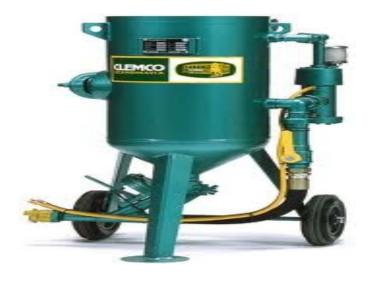

# Sandblasting and painting equipment

#### **BLASTING ACCESSORIES**

**Blasting Nozzle** 

Airturbo Lamp

**Nozzle Washer** 

**Metering Valves** 

**Deadman Switch** 

**Twinline Hose** 

Whip Check

Air Hose

#### PAINTING ACCESSORIES.

**Paint Hose** 

Airless Gun & Gun filter

Swivel

**Switch Tip** 

Tip Guard

**Gun Repair Kit** 

Tsi Oil

Mesh Filter

**Agitator - Pneumatic** 

Agitator- Electric

**Painting Helmets** 

Sock Hood

**Liquid Shield** 

**Shoe Cover** 