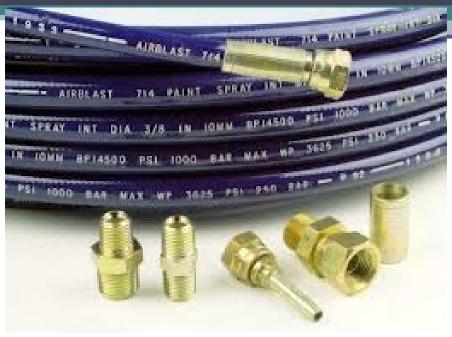

# Sandblasting and painting equipment

#### **BLASTING ACCESSORIES**

**Blasting Nozzle** 

Airturbo Lamp

**Nozzle Washer** 

**Metering Valves** 

**Deadman Switch** 

**Twinline Hose** 

Whip Check

Air Hose