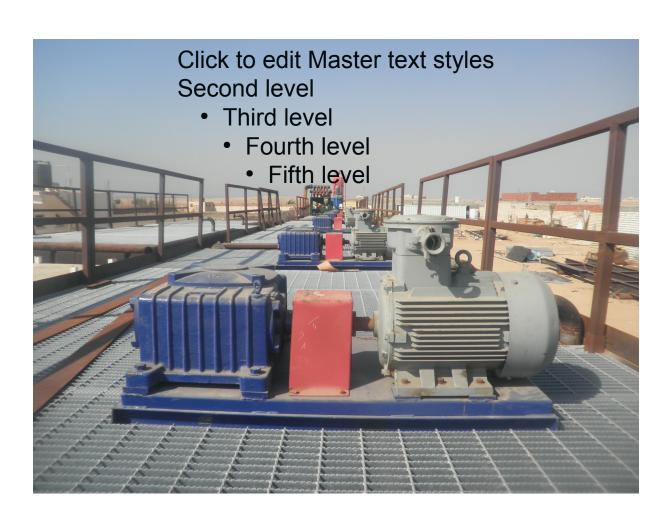

r                       | Used/ Very<br>Good Condition | Owned  |
| 6 | Sandblasting pots with hoses 200 L                               | 4        | Clemco                       | Used/ Very<br>Good Condition | Owned  |
| 7 | Airless Spray Unit (1:68)                                        | 2        | Graco                        | Brand New                    | Owned  |
| 8 | Internal blasting unit for diameters from 4" to 8" and 8" to 36" | 4        | Clemco                       | Used/<br>Good Condition      | Owned  |
| 9 | Internal painting unit for diameters from 4" to 8" and 8" to 36" | 4        | Clemco                       | Used/ Very<br>Good Condition | Owned  |



# Fabrication of Full Mud systems







# Fabrication of Full Mud Systems





### Client: OIL & GAS Co.





















# Fabrication of Pipe Racks

# Egyptian International Group

#### **Types of Pipe Racks:**















### Steel Structures Building Fabrications



#### **Steel Structures Building Fabrications of all kinds:**







# Cable Trays







# Mobile Offices and Portable Camps









# Mobile Offices and Portable Camps













Cladding of the Interiors of Caravan





# All Stairs types









## PETRODRILLING CO.





## PETRODRILLING CO.





### Petro Services





# Petro Services, Generator House





### Petro Services





# E D C Portable Camps by EIG





## ECDC





## ECDC





#### Sand Blasting Operations





#### ECDC





#### ECDC





#### ECDC









### Build up section





#### Steel Structures Fabrication









#### Egyptian Internation