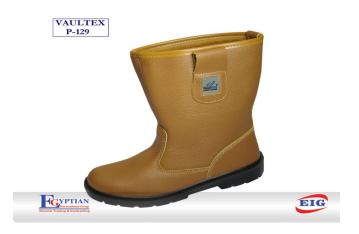

#### FEET PROTECTION

Safety shoes Italian, Chinese, American

Paint mask, sponge with filter

Ear plug

Safety belt, parachute complete with shock absorber

Waist safety belt

Standard and safety boot

P V C coated glovs

AIRLINE FILTER