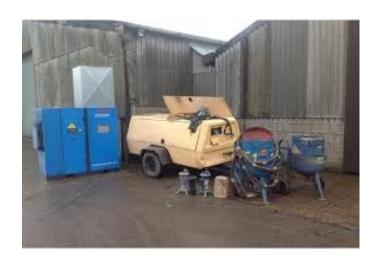

# Equipment List Owned by EIG

| # | Equipment Description                                            | Quantity | Manufacturer                 | Status                       | Source |
|---|------------------------------------------------------------------|----------|------------------------------|------------------------------|--------|
| 1 | Air Compressor 175 L/min                                         | 2        | Atlas Copco<br>(German Made) | Used/ Very<br>Good Condition | Owned  |
| 2 | Welding Machine (diesel powered)                                 | 4        | Miller                       | Used/ Very<br>Good Condition | Owned  |
| 3 | Welding Machine (Electric driven) 600<br>Ampere.                 | 4        | Miller                       | Used/ Very<br>Good Condition | Owned  |
| 4 | 8 in 1 Welding Machine                                           | 1        |                              | Used/ Very<br>Good Condition | Owned  |
| 5 | Gas Fueled cutting machine                                       | 1        | Vector                       | Used/ Very<br>Good Condition | Owned  |
| 6 | Sandblasting pots with hoses 200 L                               | 4        | Clemco                       | Used/ Very<br>Good Condition | Owned  |
| 7 | Airless Spray Unit (1:68)                                        | 2        | Graco                        | Brand New                    | Owned  |
| 8 | Internal blasting unit for diameters from 4" to 8" and 8" to 36" | 4        | Clemco                       | Used/<br>Good Condition      | Owned  |
| 9 | Internal painting unit for diameters from 4" to 8" and 8" to 36" | 4        | Clemco                       | Used/ Very<br>Good Condition | Owned  |

#### **Equipment Rentals**

Scaffolding and scaffolding accessories

Iron and steel materials and fabrication equipment

Welding Equipment (Electric and Diesel Driven)

Air compressors and generators

Sandblasting and painting equipment (blastings pot, internal blasting and coating equipment, airless pumps)