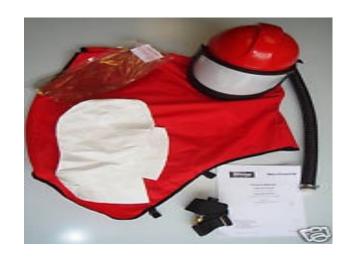

#### Industrial Safety

Fire extinguisher

Alarm device

**Overalls** 

Safety goggles Chinese, , American)

Welding gloves, welding, sandblast & workers

Head helmet, or imported

Fire blanket

Safety shoes Italian, Chinese, American

Paint mask, sponge with filter

Ear plug

Safety belt, parachute complete with shock absorber

Waist safety belt

Standard and safety boot

P V C coated glovs

AIRLINE FILTER

Mesh Filter

**Agitator - Pneumatic** 

Agitator- Electric

**Painting Helmets** 

Sock Hood

**Liquid Shield** 

**Shoe Cover** 