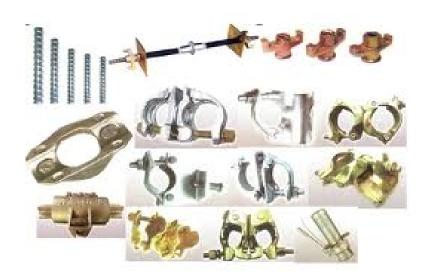

#### Scaffolds

Scaffolds السقالات Scaffolds SGB, Akro & accessories واكرو وجميع مستلزماتها من SGB سقالات شباك 2.40 متر ، 2.20 متر ، 2 متر Frame 2.40m, 2.20m, 2m Ledger & X-brace براندة ومقص forged Double Coupler كلبسات فورجيت ثابت Forged Swivel Coupler كلبسات فورجت متحرك Beam Clamp-Girder Coupler كلبسات كمرة **Putlog Coupler** كلىسات كف Sleeve Coupler كلبسات وصلة بين ماسورتين Toe Board Bracket كلبسات زاوية وصلة بين ماسورتين كفين Fencing Coupler وصلة بين ماسورتين داخلي Joint Pin Tie Rod جاويط ربط Wing Nut عصفورة ربط التايرود **Prop Sleeve** جهاز دعامة ملحقات -فنجان علوى وسفلى وعارضة Cup –loc Accessories u U-Head Jack Base Jack - قاعدة ثابتة –يلتة Wheel عحلة سقالة مسمار کلیس Tee-Bolt Cantilever Frame کابولی Universal Jack فتيل قلاووظ بالعصفورة Scaffold Tubes - steel pipe مواسير حديد سقالة Board -Wood لوح خشب بنطی and scaffold requirements وكل ما يخص ويلزم السقالات

#### Scaffolds