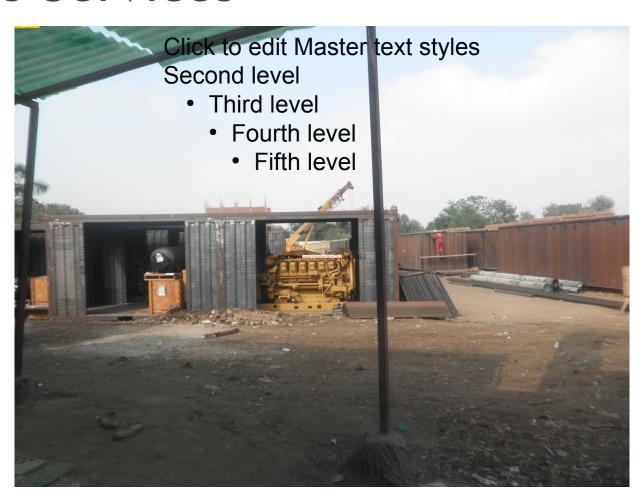

d/<br>Good Condition      | Owned  |
| 9 | Internal painting unit for diameters from 4" to 8" and 8" to 36" | 4        | Clemco                       | Used/ Very<br>Good Condition | Owned  |



# Fabrication of Full Mud systems







# Fabrication of Full Mud Systems





### Client: OIL & GAS Co.





















# Fabrication of Pipe Racks

# Egyptian International Group

#### **Types of Pipe Racks:**















### Steel Structures Building Fabrications



#### **Steel Structures Building Fabrications of all kinds:**







# Cable Trays







# Mobile Offices and Portable Camps









# Mobile Offices and Portable Camps













Cladding of the Interiors of Caravan





# All Stairs types









## PETRODRILLING CO.





## PETRODRILLING CO.





### Petro Services





# Petro Services, Generator House





### Petro Services





# E D C Portable Camps by EIG





## ECDC





## ECDC





#### Sand Blasting Operations





#### ECDC





#### ECDC





#### ECDC









### Build up section





#### Steel Structures Fabrication









#### Egyptian International Group

**Equipment Rentals** 



#### **Equipment Rentals**

Scaffolding and scaffolding accessories

Iron and steel materials and fabrication equipment

Welding Equipment (Electric and Diesel Driven)

Air compressors and generators

Sandblasting and painting equipment (blastings pot, internal blasting and coating equipment, airless pumps)



### Egyptian International Group

**Supplies** 



#### **Supplies:**

Sandblasting and Coating equipment

Welding Equipment

Industrial Safety an