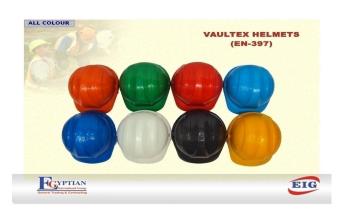

#### Industrial Safety

Fire extinguisher

Alarm device

**Overalls** 

Safety goggles Chinese, , American)

Welding gloves, welding, sandblast & workers

Head helmet, or imported

Fire blanket

Safety shoes Italian, Chinese, American

Paint mask, sponge with filter

Ear plug

Safety belt, parachute complete with shock absorber

Waist safety belt

Standard and safety boot

P V C coated glovs

AIRLINE FILTER

Lightweight Block

**Shock Absorbing** 

طفايات الحريق

جهاز الانذار

الأفرولات

(نظارات سفتی (صینی وتایوانی وأمریکی

جوانتات- لحام وترميل - وعمال

خوذة رأس مصرى ومستورد