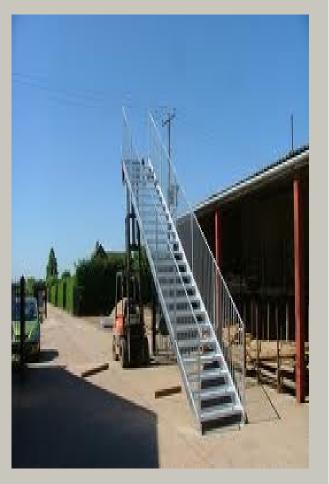

from 4" to 8" and 8" to 36" | 4        | Clemco                       | Used/<br>Good Condition      | Owned  |
| 9 | Internal painting unit for diameters from 4" to 8" and 8" to 36" | 4        | Clemco                       | Used/ Very<br>Good Condition | Owned  |



# Fabrication of Full Mud systems







# Fabrication of Full Mud Systems





### Client: OIL & GAS Co.





















# Fabrication of Pipe Racks

# Egyptian International Group

#### **Types of Pipe Racks:**















### Steel Structures Building Fabrications



#### **Steel Structures Building Fabrications of all kinds:**







# Cable Trays







# Mobile Offices and Portable Camps









# Mobile Offices and Portable Camps













Cladding of the Interiors of Caravan





# All Stairs types









## PETRODRILLING CO.





## PETRODRILLING CO.





### Petro Services





# Petro Services, Generator House





### Petro Services





# E D C Portable Camps by EIG





## ECDC





## ECDC





#### Sand Blasting Operations





#### ECDC





#### ECDC





#### ECDC









### Build up section





#### Steel Structures Fabrication









#### Egyptian International Group

**Equipment Rentals** 



#### **Equipment Rentals**

Scaffolding and scaffolding accessories

Iron and steel materials and fabrication equipment

Welding Equipment (Electric and Diesel Driven)

Air compressors and generators

Sandblasting and painting equipment (blastings pot, internal blasting and coating equipment, airless pumps)



### Egyptian International Group

**Supplies** 



#### **Supplies:**